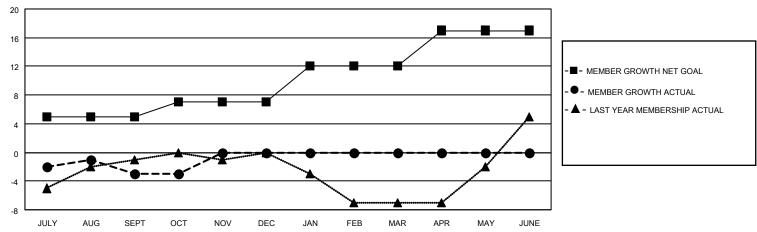

#### GOALS AND ACTUAL MEMBERS CUMULATIVE

| DROPPED CLUBS: 0 |    | 5 CLUBS OF 25 ADDED 1 OR<br>MORE NEW MEMBERS | GENDER DISTRIBUTION             |                              |  |
|------------------|----|----------------------------------------------|---------------------------------|------------------------------|--|
|                  |    | INORE NEW MEMBERS                            | MALE<br>FEMALE                  | 282 (57.43%)<br>209 (42.57%) |  |
| DROPPED MEMBERS  |    |                                              | NON BINARY PREFER NOT TO ANSWER | 0 (0.00%)                    |  |
| DECEASED         | 2  |                                              | THE ENTITY TO MINOWER           | 0 (0.0070)                   |  |
| CLUB CANCELLED   | 0  | CLICK HERE FOR CUMULATIVE                    | TOTAL FAMILY UNIT MEMBERS       | 3 121                        |  |
| OTHER            | 12 | MEMBERSHIP DATA                              |                                 |                              |  |
| TOTAL            | 14 |                                              | FAMILY MEMBERS PAYING HAI       | LF DUES 62                   |  |

## District 40 N

| Clubs RESULTS FOR 2021-2022 |   |   |   | Members RESULTS FOR 2021-2022 |   |   |   |
|-----------------------------|---|---|---|-------------------------------|---|---|---|
|                             |   |   |   |                               |   |   |   |
| JULY/AUG/SEPT               | 1 | 0 | 0 | JULY/AUG/SEPT                 | 5 | 5 | 8 |
| OCT/NOV/DEC                 | 0 | 0 | 0 | OCT/NOV/DEC                   | 2 | 7 | 6 |
| JAN/FEB/MAR                 | 1 | 0 | 0 | JAN/FEB/MAR                   | 5 | 0 | 0 |
| APR/MAY/JUNE                | 1 | 0 | 0 | APR/MAY/JUNE                  | 5 | 0 | 0 |