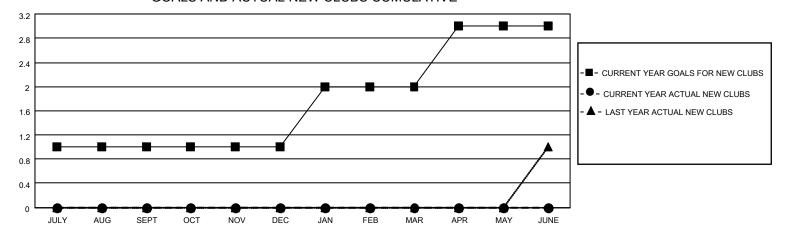

#### GOALS AND ACTUAL NEW CLUBS CUMULATIVE

## District 40 N

| Clubs RESULTS FOR 2021-2022 |   |   |   | Members RESULTS FOR 2021-2022 |   |   |   |
|-----------------------------|---|---|---|-------------------------------|---|---|---|
|                             |   |   |   |                               |   |   |   |
| JULY/AUG/SEPT               | 1 | 0 | 0 | JULY/AUG/SEPT                 | 5 | 5 | 8 |
| OCT/NOV/DEC                 | 0 | 0 | 0 | OCT/NOV/DEC                   | 2 | 7 | 6 |
| JAN/FEB/MAR                 | 1 | 0 | 0 | JAN/FEB/MAR                   | 5 | 0 | 0 |
| APR/MAY/JUNE                | 1 | 0 | 0 | APR/MAY/JUNE                  | 5 | 0 | 0 |